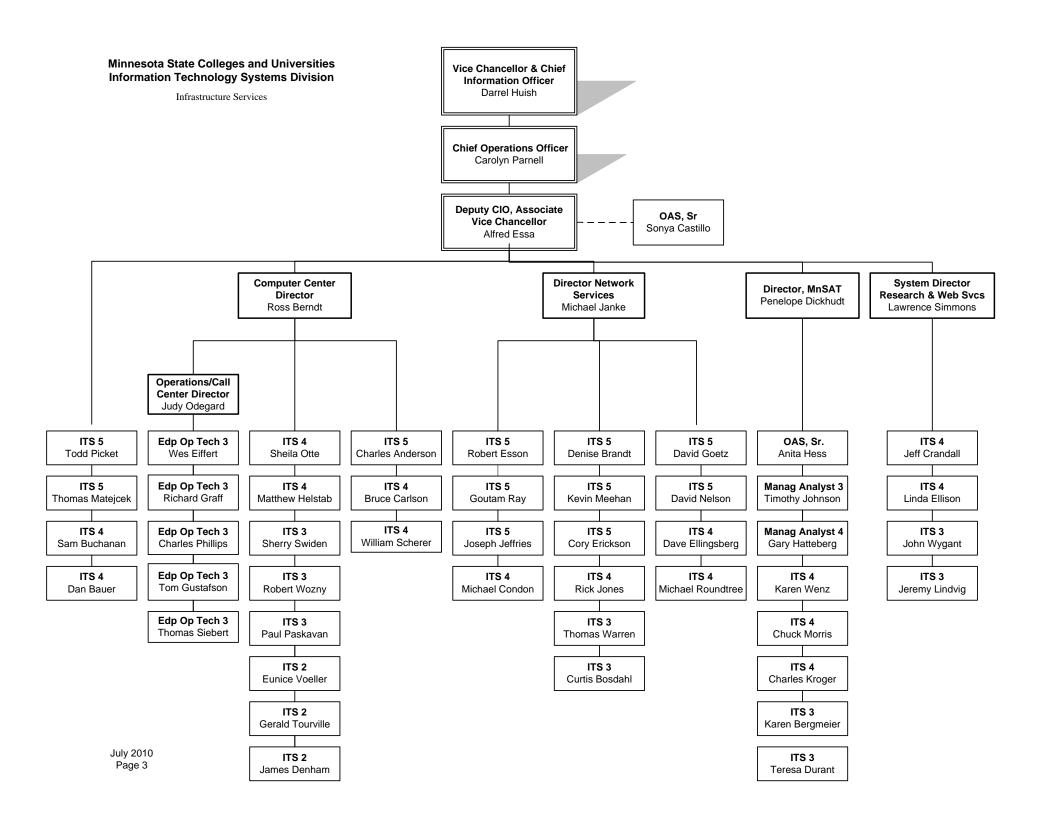

## Minnesota State Colleges and Universities Informational Technology Systems Division



## Minnesota State Colleges and Universities Informational Technology Systems Division

Security / IT Fininace and Administration/ Portfolio Management & Management Information





## Vice Chancellor & Chief Information Officer Darrel Huish Minnesota State Colleges and Universities Informational Technology Systems Division **Chief Operations Officer** Enterprise Software Development, Support, Technology Integration and Design Carolyn Parnell Deputy CIO, Associate OAS. Sr Vice Chancellor **Brett Leske** Joanne Chabot System Director Enterprise Software System Director Technology **Development & Support** Glen Guida Mark Malecek Interim Customer Development Development Development Development Development Development Production **Quality Assurance** Relations Supervisor Supervisor Supervisor Supervisor Supervisor Supervisor Supervisor Supervisor Supervisor ITS 5 Bill Halloran Dick McMullen Janet Putrah Michelle Pichaske Roger Gillson **David Stone** Rod Gerads Peter O