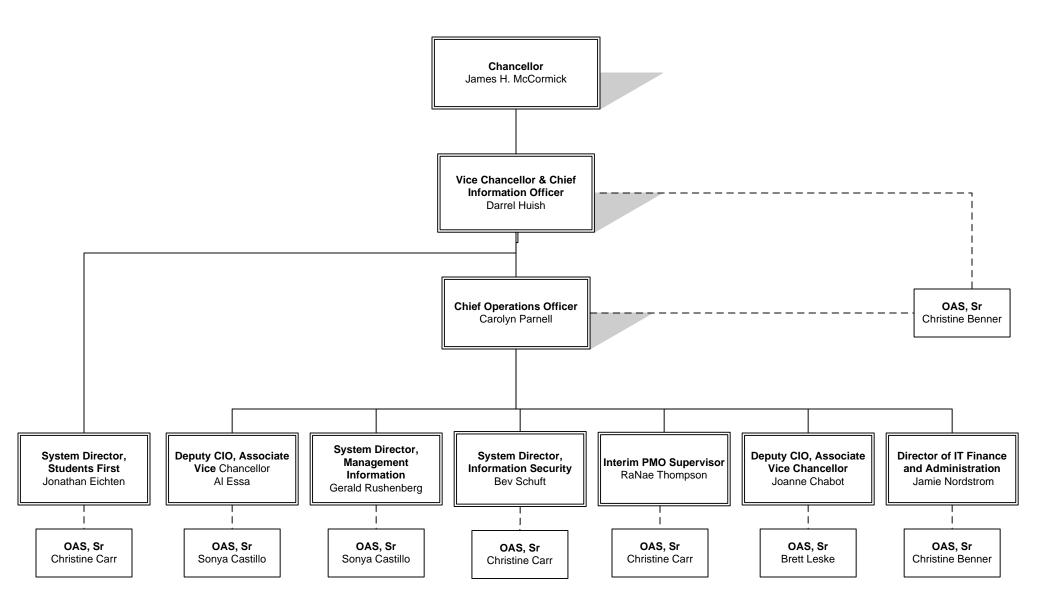

## Minnesota State Colleges and Universities Informational Technology Systems Division



## Minnesota State Colleges and Universities Informational Technology Systems Division

Security / IT Fininace and Administration/ Portfolio Management & Management Information





## Vice Chancellor & Chief Information Officer Darrel Huish Minnesota State Colleges and Universities Informational Technology Systems Division **Chief Operations Officer** Enterprise Software Development, Support, Technology Integration and Design Carolyn Parnell Deputy CIO, Associate OAS. Sr Vice Chancellor **Brett Leske** Joanne Chabot System Director Enterprise Software System Director Technology **Development & Support** Glen Guida Mark Malecek Interim Customer Development Development Development Development Development Development Production **Quality Assurance** Relations Supervisor Supervisor Supervis