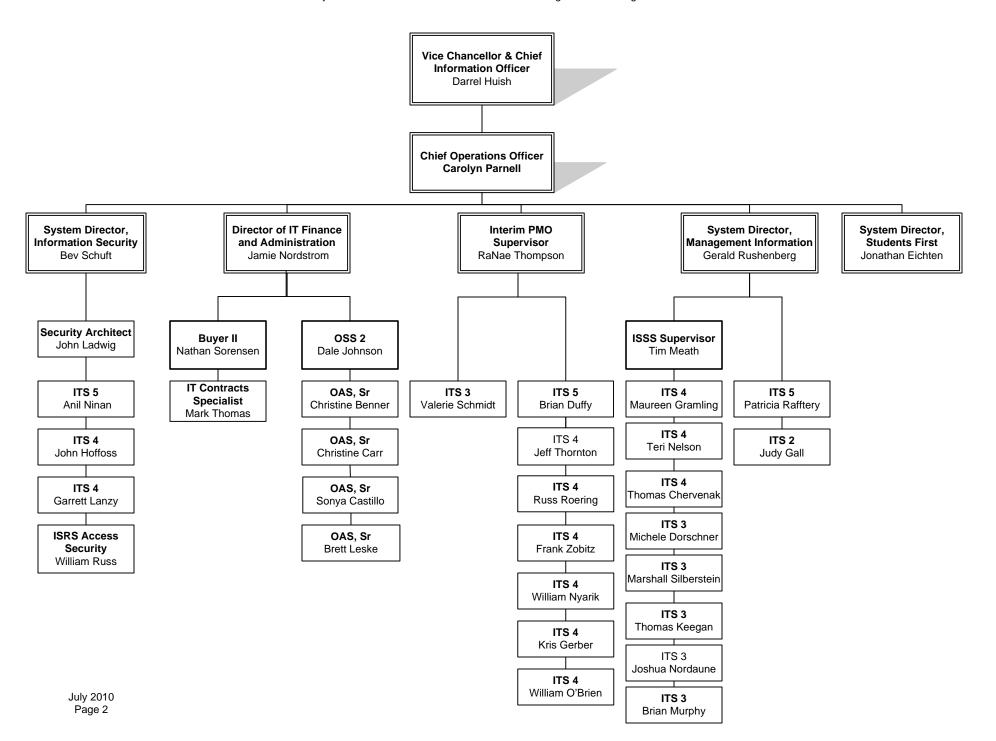

## Minnesota State Colleges and Universities Informational Technology Systems Division



## Minnesota State Colleges and Universities Informational Technology Systems Division

Security / IT Fininace and Administration/ Portfolio Management & Management Information





## Vice Chancellor & Chief Information Officer Darrel Huish Minnesota State Colleges and Universities Informational Technology Systems Division **Chief Operations Officer** Enterprise Software Development, Support, Technology Integration and Design Carolyn Parnell Deputy CIO, Associate OAS. Sr Vice Chancellor **Brett Leske** Joanne Chabot System Director Enterprise Software System Director Technology **Development & Support** Glen Guida Mark Malecek Interim Customer Development Development Development Development Development Development Production **Quality Assurance** Relations Supervisor Supervisor Supervisor Supervisor Supervisor Supervisor Supervisor Supervisor Supervisor ITS 5 Bill Halloran Dick McMullen Janet Putrah Michelle Pichaske Roger Gillson **David Stone** Rod Gerads Peter